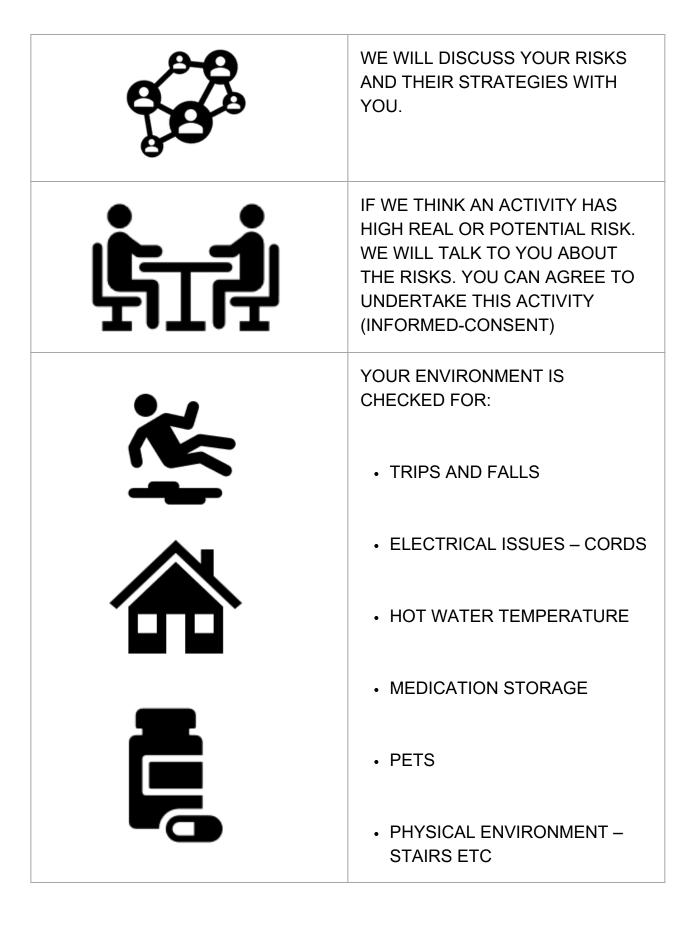

## Easy Read – Risk Assessment

|              | YOUR SAFETY IS ESSENTIAL TO<br>YOUR SUPPORT                                                                              |
|--------------|--------------------------------------------------------------------------------------------------------------------------|
| ĖŢ           | ASSESSING RISKS TO YOU WILL OCCUR REGULARLY. YOUR RISK ASSESSMENT STARTS AT YOUR INITIAL INTAKE, THEN AT LEAST ANNUALLY. |
|              | WHEN YOUR SITUATION CHANGES, WE WILL UNDERTAKE ANOTHER RISK ASSESSMENT.                                                  |
|              | A RISK IS WHEN IT IS PROBABLE THAT A SPECIFIC EVENT OR ACTIVITY MAY LEAD TO YOU OR SOMEONE ELSE BEING HURT.              |
| <b>₹</b> = - | WE ASSESS RISKS BY ASKING:  • WHAT COULD GO WRONG?  • HOW OFTEN?  • HOW BAD?  • IS THERE ACTION NEEDED?                  |
|              | A STRATEGY WILL BE WRITTEN FOR ANY RISK AND RECORDED IN YOUR SUPPORT PLAN.                                               |