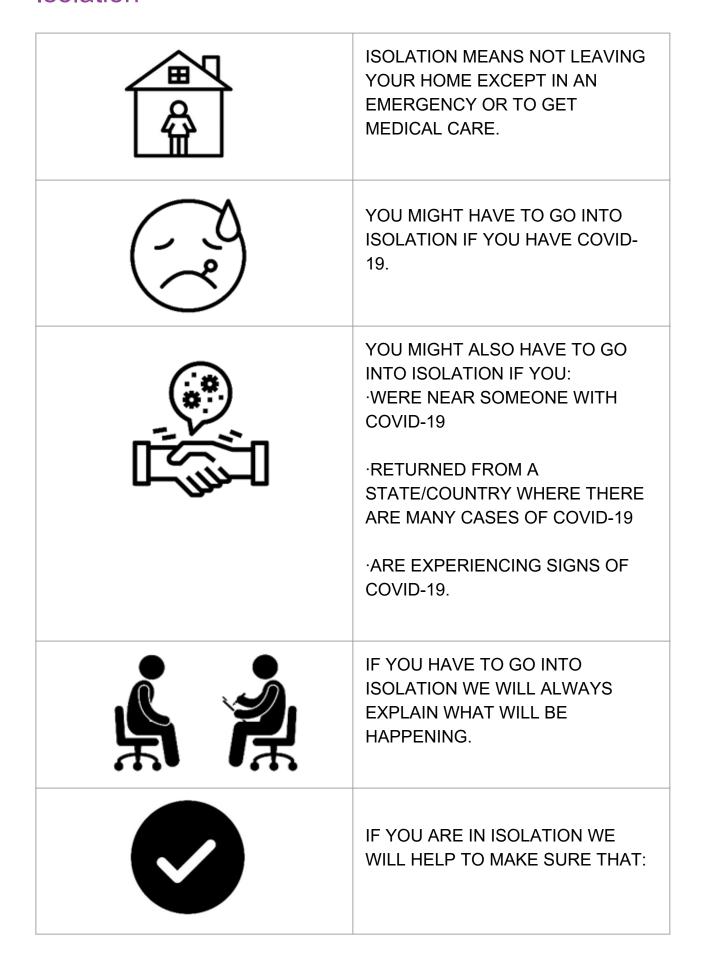

#### Isolation

#### Isolation

|     | YOU STILL GET ALL THE HELP     THAT YOU NEED                                                       |
|-----|----------------------------------------------------------------------------------------------------|
| E   | YOU ARE ISOLATED IN A     PLACE THAT IS CLEAN AND     COMFORTABLE                                  |
|     | YOU KEEP IN CONTACT WITH<br>YOUR FAMILY AND FRIENDS<br>(BY USING THE INTERNET<br>AND/OR TELEPHONE) |
|     | YOU ARE ABLE TO LET US     KNOW ABOUT HOW YOU ARE     FEELING                                      |
|     | YOU CAN STILL DO THINGS   THAT YOU ENJOY.                                                          |
| 6:: | WE UNDERSTAND THAT ISOLATION CAN BE STRESSFUL AND MAKE YOU FEEL SAD.                               |
| 广治  | PLEASE LET US KNOW IF YOU<br>FEEL SAD ABOUT ANYTHING. WE<br>ARE HERE TO HELP.                      |