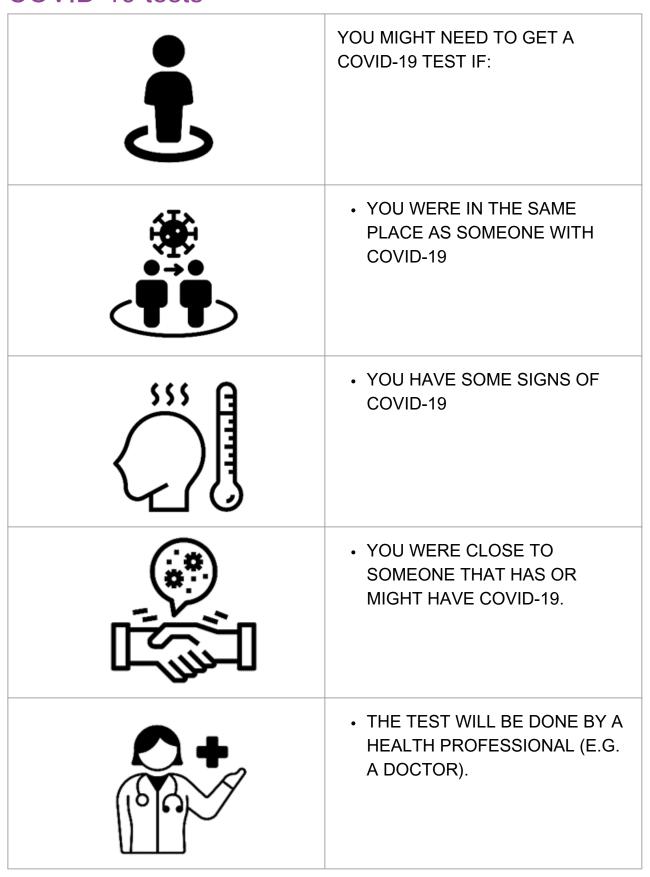

SEE THE SECTION ON COUGH ETIQUETTE IN THE INFECTION CONTROL EASY READ |
|                                        | NOT TOUCHING YOUR FACE                                                                                                                                 |

### What can you do to stop the spread of COVID-19?

| STAYING HOME IF YOU FEEL SICK                                                          |
|----------------------------------------------------------------------------------------|
| STAYING 1.5M APART FROM PEOPLE AROUND YOU, THIS IS CALLED SOCIAL DISTANCING.           |
| YOU AND OUR WORKERS MIGHT<br>BE REQUIRED TO WEAR A MASK.                               |
| IF YOU FEEL UNCOMFORTABLE WITH WEARING A MASK PLEASE LET US KNOW. WE ARE HERE TO HELP. |

#### COVID-19 tests



#### COVID-19 tests



#### Lockdown

|                  | IF THERE ARE MANY CASES OF<br>COVID-19 NEARBY, WE MIGHT<br>NEED TO GO INTO LOCKDOWN.<br>LOCKDOWN MEANS THAT: |
|------------------|--------------------------------------------------------------------------------------------------------------|
|                  | YOU HAVE TO STAY HOME AS     MUCH AS POSSIBLE                                                                |
|                  | THERE MIGHT BE SOME     PLACES WHERE YOU CANNOT     GO                                                       |
| CLOSED           | MANY PLACES, SUCH AS     CAFES, MIGHT BE CLOSED                                                              |
| (****)<br>(****) | LOCKDOWNS HAPPEN TO STOP<br>EVERYONE FROM CATCHING<br>COVID-19.