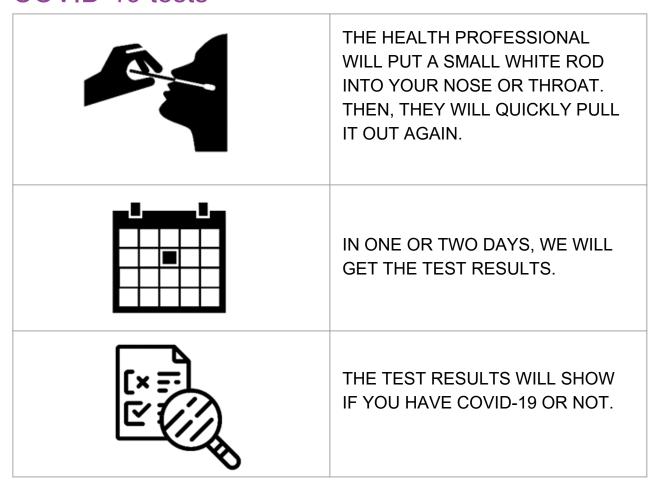

GH ETIQUETTE IN THE INFECTION CONTROL EASY READ |
|                                        | NOT TOUCHING YOUR FACE                                                                                                                                 |

### What can you do to stop the spread of COVID-19?

| STAYING HOME IF YOU FEEL SICK                                                          |
|----------------------------------------------------------------------------------------|
| STAYING 1.5M APART FROM PEOPLE AROUND YOU, THIS IS CALLED SOCIAL DISTANCING.           |
| YOU AND OUR WORKERS MIGHT<br>BE REQUIRED TO WEAR A MASK.                               |
| IF YOU FEEL UNCOMFORTABLE WITH WEARING A MASK PLEASE LET US KNOW. WE ARE HERE TO HELP. |

#### COVID-19 tests



#### COVID-19 tests



#### Lockdown

|                  | IF THERE ARE MANY CASES OF<br>COVID-19 NEARBY, WE MIGHT<br>NEED TO GO INTO LOCKDOWN.<br>LOCKDOWN MEANS THAT: |
|------------------|--------------------------------------------------------------------------------------------------------------|
|                  | YOU HAVE TO STAY HOME AS     MUCH AS POSSIBLE                                                                |
|                  | THERE MIGHT BE SOME     PLACES WHERE YOU CANNOT     GO                                                       |
| CLOSED           | MANY PLACES, SUCH AS     CAFES, MIGHT BE CLOSED                                                              |
| (****)<br>(****) | LOCKDOWNS HAPPEN TO STOP<br>EVERYONE FROM CATCHING<br>COVID-19.