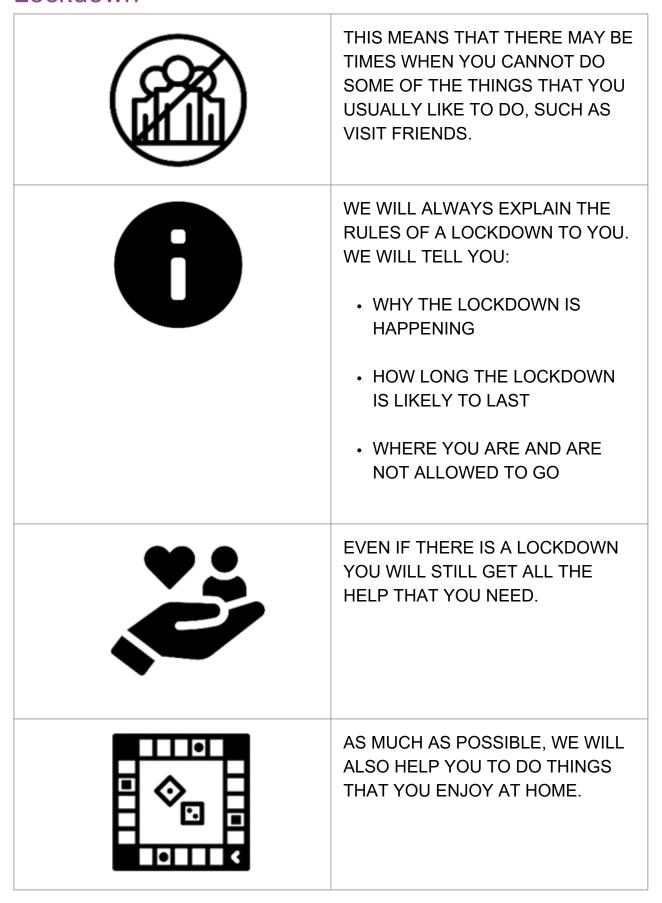

#### Lockdown

|                  | IF THERE ARE MANY CASES OF<br>COVID-19 NEARBY, WE MIGHT<br>NEED TO GO INTO LOCKDOWN.<br>LOCKDOWN MEANS THAT: |
|------------------|--------------------------------------------------------------------------------------------------------------|
|                  | YOU HAVE TO STAY HOME AS     MUCH AS POSSIBLE                                                                |
|                  | THERE MIGHT BE SOME     PLACES WHERE YOU CANNOT     GO                                                       |
| CLOSED           | MANY PLACES, SUCH AS     CAFES, MIGHT BE CLOSED                                                              |
| (****)<br>(****) | LOCKDOWNS HAPPEN TO STOP<br>EVERYONE FROM CATCHING<br>COVID-19.                                              |
| İİİİİ            | EVERYONE HAS TO FOLLOW THE RULES OF A LOCKDOWN.                                                              |

#### Lockdown