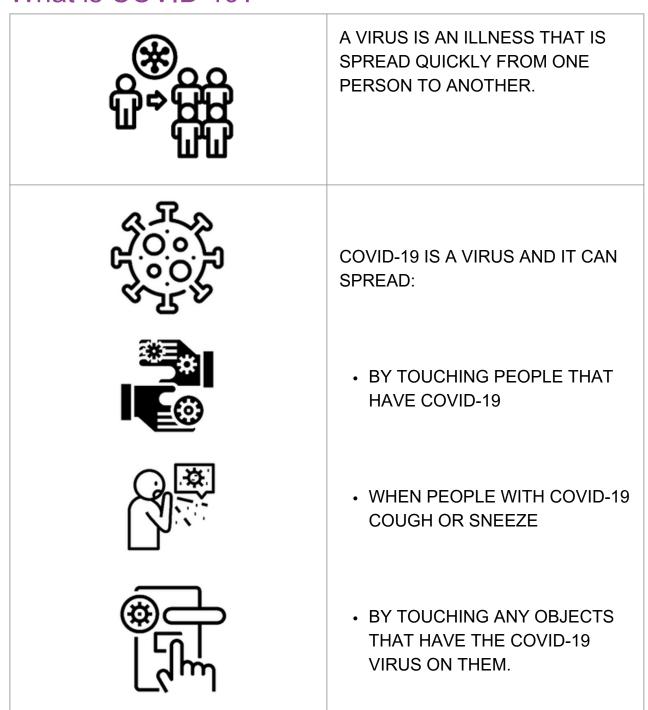

#### What is COVID-19?

|      | SIGNS OF COVID-19 MIGHT FEEL<br>A LOT LIKE A COLD OR A FLU.                |
|------|----------------------------------------------------------------------------|
| **** | THE ONLY WAY TO KNOW FOR SURE IF YOU HAVE COVID-19 OR NOT IS TO DO A TEST. |
| 60   | IF YOU THINK YOU MIGHT HAVE COVID-19 PLEASE LET US KNOW.                   |