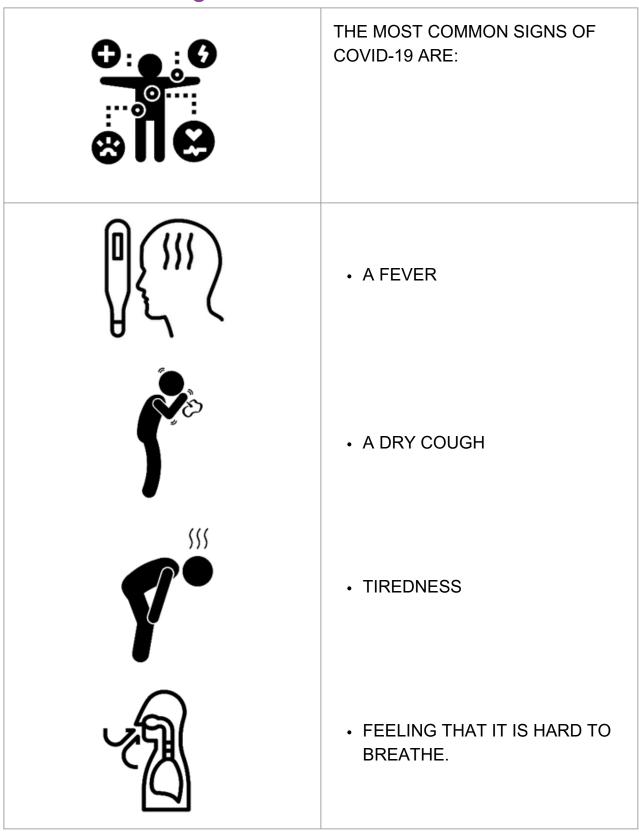

#### What is COVID-19?

|      | SIGNS OF COVID-19 MIGHT FEEL<br>A LOT LIKE A COLD OR A FLU.                |
|------|----------------------------------------------------------------------------|
| **** | THE ONLY WAY TO KNOW FOR SURE IF YOU HAVE COVID-19 OR NOT IS TO DO A TEST. |
| 60   | IF YOU THINK YOU MIGHT HAVE COVID-19 PLEASE LET US KNOW.                   |

|      | SIGNS OF COVID-19 MIGHT FEEL<br>A LOT LIKE A COLD OR A FLU.                |
|------|----------------------------------------------------------------------------|
| **** | THE ONLY WAY TO KNOW FOR SURE IF YOU HAVE COVID-19 OR NOT IS TO DO A TEST. |
| 60   | IF YOU THINK YOU MIGHT HAVE COVID-19 PLEASE LET US KNOW.                   |